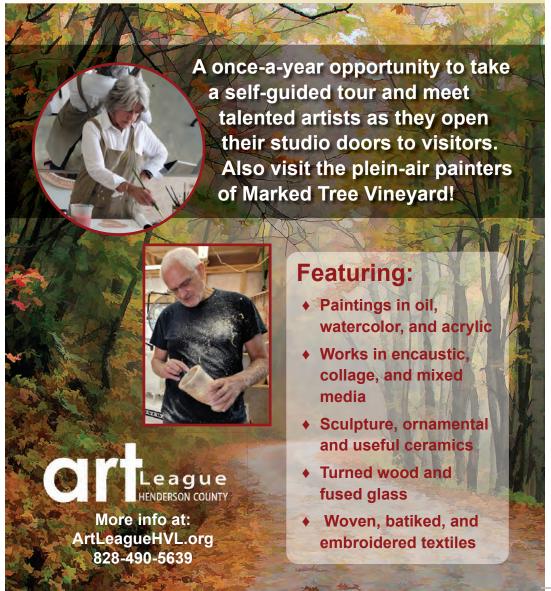

### Welcome to "Fall for Art" 2023!

The Art League welcomes you to this year's "Fall for Art" Open Studio Tour. We invite you to experience the lives of local artists at work in their studio environments. This is where you can learn about the artistic process as well as the sources for our artists' inspiration. The event provides our local artists an opportunity to share their art and market it as well. This is a great way to experience the diversity and quality of local visual artists in a wide variety of mediums.

### **Our Programs**

Art Place Gallery Exhibits
Art Place Studios Gallery Exhibits
Celebrate Art Juried Show
Fabulous Fakes Exhibit
Hendersonville Library Annex Gallery Exhibits
Partner Community Gallery Pop-up Exhibits
Art Workshops and Classes
Community Ceramic/Clay Open Studio Days
ArtScape Banners Public Art Project
ArtScape Youth Banners - Jackson Park
"Fall for Art" Open Studio Tour
Open Life Drawing Figure Salons
Field Trips
"Art for Lunch" Monthly Lectures and Demonstrations
Art Place Event Space for Community Organizations